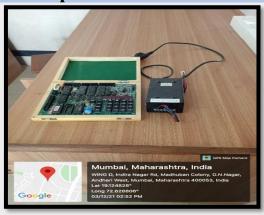

#### 4.1.1

Infrastructure and Physical Facilities for teaching and Learning

# **Classrooms with seating capacity of 120 seats**







# **Classrooms with seating capacity of 60 seats**





# **Computer Lab 1**













# **Computer Lab 2**













# **MSCIT LAB**





# Electronic Lab with Equipment (ultimeter CRO (Cathode Ray Oscillator)

#### Multimeter





### Digital electronic kit

#### Microprocessor kit 8085





#### **Function Generator**

#### The Electronic Lab





#### **Electronics Lab**





# **English Language Lab**







#### **Audio Video Room**













#### **Conference Room 1**













#### **Conference Room 2**







### Library











# **ICT facilities in Library**









# **LAPTOPS**













# **DESKTOPS**













# **DESKTOPS**













# **PRINTERS & PHOTOCOPIERS**













# PRINTERS & PHOTOCOPIERS













# **PROJECTORS**













# **ROUTERS**





# **SERVER ROOM**