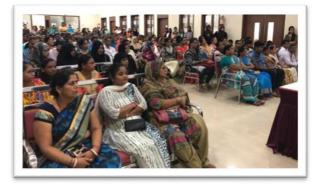

### USING TECHNOLOGY TO ENHANCE STAKEHOLDERS' ENGAGEMENT PHOTO GALLERY

**Training Teachers** 

Students and Parents Meeting for Introducing the App