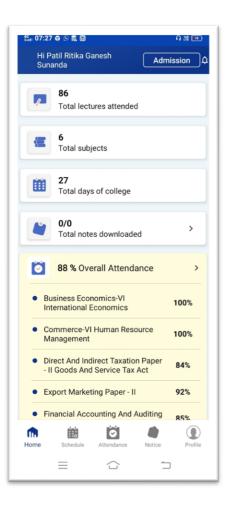

## UTILITY: ATTENDANCE MONITORINGSTAKEHOLDERS: STUDENTS AND PARENTS

Using the attendance tab the faculty could take attendance in the classroom akin to the traditional manual process. However, the primary difference was that, since all the data was stored and processed using a software, the faculty could view student-wise details at a click. This meant that instant follow up with students who were defaulters was possible. Students and parents could also view their /their ward's attendance on a real time basis. Generating the attendance records at the end of every month was also quicker and more accurate since the entire process was automated.

# UTILITY: SYLLABUS STATUSSTAKEHOLDERS: STUDENTS, PARENTS AND MANAGEMENT

One of the salient features of the application was that it allowed all stakeholders to monitor the syllabus both ongoing and completed with unit wise details of number of lectures taken. This meant that faculty, students and parents could track syllabus completion in real time. The Principal or any authority with admin rights like Course Co-ordinators, Heads of Departments could track the syllabus completion of their faculty. This was possible because faculty had to update their syllabus lecture-wise in order to submit attendance taken. This resulted in greater accountability for faculty. This also meant that when a student was absent from class due to medical or any other reason, he /she would still have a track of work done.