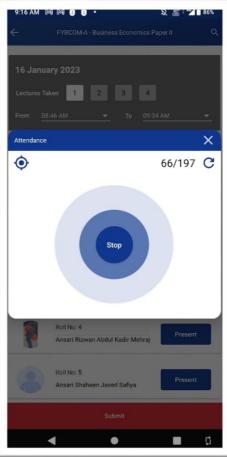

## UTILITY: ATTENDANCE MONITORINGSTAKEHOLDERS: STUDENTS AND PARENTS

Using the attendance tab the faculty could take attendance in the classroom akin to the traditional manual process. However, the primary difference was that, since all the data was stored and processed using a software, the faculty could view student-wise details at a click. This meant that instant follow up with students who were defaulters was possible. Students and parents could also view their /their ward's attendance on a real time basis. Generating the attendance records at the end of every month was also quicker and more accurate since the entire process was automated.