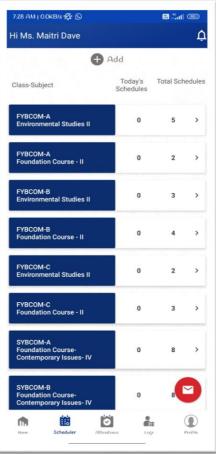

# UTILITY: SYLLABUS STATUSSTAKEHOLDERS: STUDENTS, PARENTS AND MANAGEMENT

One of the salient features of the application was that it allowed all stakeholders to monitor the syllabus both ongoing and completed with unit wise details of number of lectures taken. This meant that faculty, students and parents could track syllabus completion in real time. The Principal or any authority with admin rights like Course Co-ordinators, Heads of Departments could track the syllabus completion of their faculty. This was possible because faculty had to update their syllabus lecture-wise in order to submit attendance taken. This resulted in greater accountability for faculty. This also meant that when a student was absent from class due to medical or any other reason, he /she would still have a track of work done.

| /-31 AM   1.1KB/s 💯 🕥 📥                                     |                   | 🖼 🚆 att |       |
|-------------------------------------------------------------|-------------------|---------|-------|
| - Syllabus                                                  |                   |         |       |
| Class-Subject                                               | Lectures<br>Taken | Compl   | etior |
| FYBCOM - A<br>Environmental Studies II                      | 5                 | 20%     | >     |
| FYBCOM - A<br>Foundation Course - II                        | 2                 | 20%     | >     |
| FYBCOM - B<br>Environmental Studies II                      | 2                 | 10%     | >     |
| FYBCOM - B<br>Foundation Course - II                        | 4                 | 20%     | >     |
| FYBCOM - C<br>Environmental Studies II                      | 2                 | 10%     | >     |
| FYBCOM - C<br>Foundation Course - II                        | 3                 | 20%     | >     |
| SYBCOM - A<br>Foundation Course-<br>Contemporary Issues- IV | 7                 | 59%     | >     |
| SYBCOM - B<br>Foundation Course-<br>Contemporary Issues- IV | 8                 | 66%     | >     |
| SYBCOM - C<br>Foundation Course-<br>Contemporary Issues- IV | 9                 | 72%     | >     |