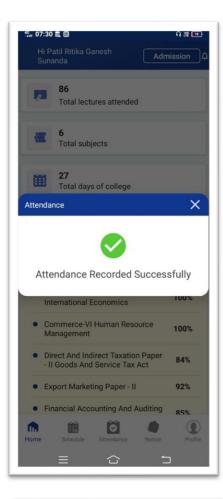

## UTILITY: ATTENDANCE MONITORINGSTAKEHOLDERS: STUDENTS AND PARENTS

Using the attendance tab the faculty could take attendance in the classroom akin to the traditional manual process. However, the primary difference was that, since all the data was stored and processed using a software, the faculty could view student-wise details at a click. This meant that instant follow up with students who were defaulters was possible. Students and parents could also view their /their ward's attendance on a real time basis. Generating the attendance records at the end of every month was also quicker and more accurate since the entire process was automated.