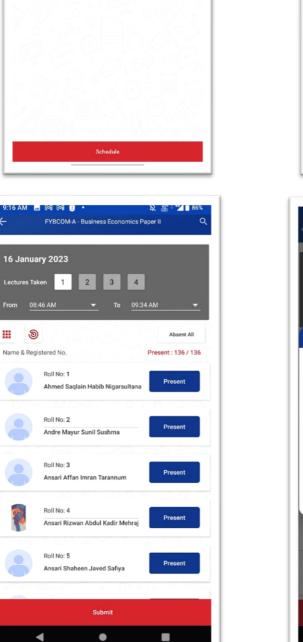

## UTILITY: ATTENDANCE MONITORINGSTAKEHOLDERS: STUDENTS AND PARENTS

Using the attendance tab the faculty could take attendance in the classroom akin to the traditional manual process. However, the primary difference was that, since all the data was stored and processed using a software, the faculty could view student-wise details at a click. This meant that instant follow up with students who were defaulters was possible. Students and parents could also view their /their ward's attendance on a real time basis. Generating the attendance records at the end of every month was also quicker and more accurate since the entire process was automated.

| В АМ   0.3КВ/s 🛠 🖸                                                                                                                                                                                                                                                                                                                                                                                                                                                                                                                                                                                                                                                                                                                                                                                                                                                                                                                                                                                                                                                                                                                                                                                                                                                                                    | 🖼 🖓 atl 🤇 |
|-------------------------------------------------------------------------------------------------------------------------------------------------------------------------------------------------------------------------------------------------------------------------------------------------------------------------------------------------------------------------------------------------------------------------------------------------------------------------------------------------------------------------------------------------------------------------------------------------------------------------------------------------------------------------------------------------------------------------------------------------------------------------------------------------------------------------------------------------------------------------------------------------------------------------------------------------------------------------------------------------------------------------------------------------------------------------------------------------------------------------------------------------------------------------------------------------------------------------------------------------------------------------------------------------------|-----------|
| Create Schedule                                                                                                                                                                                                                                                                                                                                                                                                                                                                                                                                                                                                                                                                                                                                                                                                                                                                                                                                                                                                                                                                                                                                                                                                                                                                                       |           |
|                                                                                                                                                                                                                                                                                                                                                                                                                                                                                                                                                                                                                                                                                                                                                                                                                                                                                                                                                                                                                                                                                                                                                                                                                                                                                                       | à y       |
| Repeat Schedule                                                                                                                                                                                                                                                                                                                                                                                                                                                                                                                                                                                                                                                                                                                                                                                                                                                                                                                                                                                                                                                                                                                                                                                                                                                                                       | •         |
|                                                                                                                                                                                                                                                                                                                                                                                                                                                                                                                                                                                                                                                                                                                                                                                                                                                                                                                                                                                                                                                                                                                                                                                                                                                                                                       |           |
| 16 Јалиату 2023                                                                                                                                                                                                                                                                                                                                                                                                                                                                                                                                                                                                                                                                                                                                                                                                                                                                                                                                                                                                                                                                                                                                                                                                                                                                                       |           |
| 이 있는 것을 받는 것을 하는 것을 수 있다. 이렇게 좋아하는 것을 수 있는 것을 수 있다. 이 같이 것을 것을 수 있는 것을 것을 수 있는 것을 수 있는 것을 것을 수 있는 것을 수 있다. 것을 것을 것을 것을 수 있는 것을 것을 것을 것을 수 있는 것을 수 있는 것을 것을 것을 것을 수 있는 것을 수 있는 것을 것을 수 있는 것을 것을 수 있는 것을 수 있는 것을 것을 수 있는 것을 것을 것을 수 있는 것을 |           |
| том <u>08:25 AM V</u> То <u>09:15</u>                                                                                                                                                                                                                                                                                                                                                                                                                                                                                                                                                                                                                                                                                                                                                                                                                                                                                                                                                                                                                                                                                                                                                                                                                                                                 | 5 AM 🗸    |
| FYBCOM-B - Foundation Course - II                                                                                                                                                                                                                                                                                                                                                                                                                                                                                                                                                                                                                                                                                                                                                                                                                                                                                                                                                                                                                                                                                                                                                                                                                                                                     | ~         |
|                                                                                                                                                                                                                                                                                                                                                                                                                                                                                                                                                                                                                                                                                                                                                                                                                                                                                                                                                                                                                                                                                                                                                                                                                                                                                                       | Q         |
| Offline                                                                                                                                                                                                                                                                                                                                                                                                                                                                                                                                                                                                                                                                                                                                                                                                                                                                                                                                                                                                                                                                                                                                                                                                                                                                                               | ~         |
|                                                                                                                                                                                                                                                                                                                                                                                                                                                                                                                                                                                                                                                                                                                                                                                                                                                                                                                                                                                                                                                                                                                                                                                                                                                                                                       |           |
| Remark                                                                                                                                                                                                                                                                                                                                                                                                                                                                                                                                                                                                                                                                                                                                                                                                                                                                                                                                                                                                                                                                                                                                                                                                                                                                                                |           |
|                                                                                                                                                                                                                                                                                                                                                                                                                                                                                                                                                                                                                                                                                                                                                                                                                                                                                                                                                                                                                                                                                                                                                                                                                                                                                                       |           |
|                                                                                                                                                                                                                                                                                                                                                                                                                                                                                                                                                                                                                                                                                                                                                                                                                                                                                                                                                                                                                                                                                                                                                                                                                                                                                                       |           |
|                                                                                                                                                                                                                                                                                                                                                                                                                                                                                                                                                                                                                                                                                                                                                                                                                                                                                                                                                                                                                                                                                                                                                                                                                                                                                                       |           |
|                                                                                                                                                                                                                                                                                                                                                                                                                                                                                                                                                                                                                                                                                                                                                                                                                                                                                                                                                                                                                                                                                                                                                                                                                                                                                                       |           |
|                                                                                                                                                                                                                                                                                                                                                                                                                                                                                                                                                                                                                                                                                                                                                                                                                                                                                                                                                                                                                                                                                                                                                                                                                                                                                                       |           |
|                                                                                                                                                                                                                                                                                                                                                                                                                                                                                                                                                                                                                                                                                                                                                                                                                                                                                                                                                                                                                                                                                                                                                                                                                                                                                                       |           |
|                                                                                                                                                                                                                                                                                                                                                                                                                                                                                                                                                                                                                                                                                                                                                                                                                                                                                                                                                                                                                                                                                                                                                                                                                                                                                                       |           |
|                                                                                                                                                                                                                                                                                                                                                                                                                                                                                                                                                                                                                                                                                                                                                                                                                                                                                                                                                                                                                                                                                                                                                                                                                                                                                                       |           |
|                                                                                                                                                                                                                                                                                                                                                                                                                                                                                                                                                                                                                                                                                                                                                                                                                                                                                                                                                                                                                                                                                                                                                                                                                                                                                                       |           |
| Schedule                                                                                                                                                                                                                                                                                                                                                                                                                                                                                                                                                                                                                                                                                                                                                                                                                                                                                                                                                                                                                                                                                                                                                                                                                                                                                              |           |