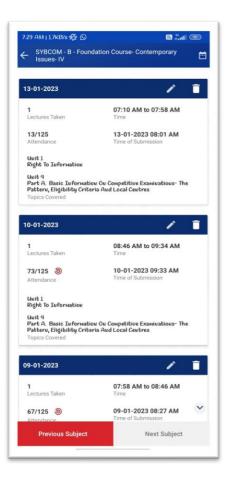

# UTILITY: SYLLABUS STATUSSTAKEHOLDERS: STUDENTS, PARENTS AND MANAGEMENT

One of the salient features of the application was that it allowed all stakeholders to monitor the syllabus both ongoing and completed with unit wise details of number of lectures taken. This meant that faculty, students and parents could track syllabus completion in real time. The Principal or any authority with admin rights like Course Co-ordinators, Heads of Departments could track the syllabus completion of their faculty. This was possible because faculty had to update their syllabus lecture-wise in order to submit attendance taken. This resulted in greater accountability for faculty. This also meant that when a student was absent from class due to medical or any other reason, he /she would still have a track of work done.