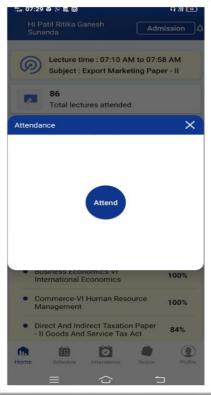

## UTILITY: ATTENDANCE MONITORINGSTAKEHOLDERS: STUDENTS AND PARENTS

Using the attendance tab the faculty could take attendance in the classroom akin to the traditional manual process. However, the primary difference was that, since all the data was stored and processed using a software, the faculty could view student-wise details at a click. This meant that instant follow up with students who were defaulters was possible. Students and parents could also view their /their ward's attendance on a real time basis. Generating the attendance records at the end of every month was also quicker and more accurate since the entire process was automated.