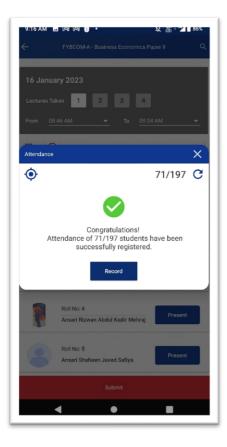

## UTILITY: ATTENDANCE MONITORINGSTAKEHOLDERS: STUDENTS AND PARENTS

Using the attendance tab the faculty could take attendance in the classroom akin to the traditional manual process. However, the primary difference was that, since all the data was stored and processed using a software, the faculty could view student-wise details at a click. This meant that instant follow up with students who were defaulters was possible. Students and parents could also view their /their ward's attendance on a real time basis. Generating the attendance records at the end of every month was also quicker and more accurate since the entire process was automated.