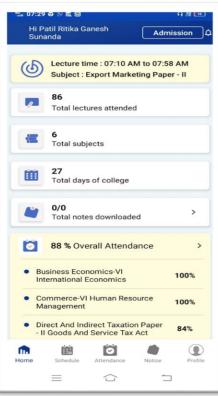

## UTILITY: ATTENDANCE MONITORINGSTAKEHOLDERS: STUDENTS AND PARENTS

Using the attendance tab the faculty could take attendance in the classroom akin to the traditional manual process. However, the primary difference was that, since all the data was stored and processed using a software, the faculty could view student-wise details at a click. This meant that instant follow up with students who were defaulters was possible. Students and parents could also view their /their ward's attendance on a real time basis. Generating the attendance records at the end of every month was also quicker and more accurate since the entire process was automated.