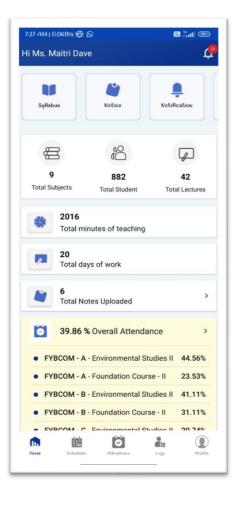

## UTILITY: ATTENDANCE MONITORINGSTAKEHOLDERS: STUDENTS AND PARENTS

Using the attendance tab the faculty could take attendance in the classroom akin to the traditional manual process. However, the primary difference was that, since all the data was stored and processed using a software, the faculty could view student-wise details at a click. This meant that instant follow up with students who were defaulters was possible. Students and parents could also view their /their ward's attendance on a real time basis. Generating the attendance records at the end of every month was also quicker and more accurate since the entire process was automated.

# UTILITY: SYLLABUS STATUSSTAKEHOLDERS: STUDENTS, PARENTS AND MANAGEMENT

One of the salient features of the application was that it allowed all stakeholders to monitor the syllabus both ongoing and completed with unit wise details of number of lectures taken. This meant that faculty, students and parents could track syllabus completion in real time. The Principal or any authority with admin rights like Course Co-ordinators, Heads of Departments could track the syllabus completion of their faculty. This was possible because faculty had to update their syllabus lecture-wise in order to submit attendance taken. This resulted in greater accountability for faculty. This also meant that when a student was absent from class due to medical or any other reason, he /she would still have a track of work done.